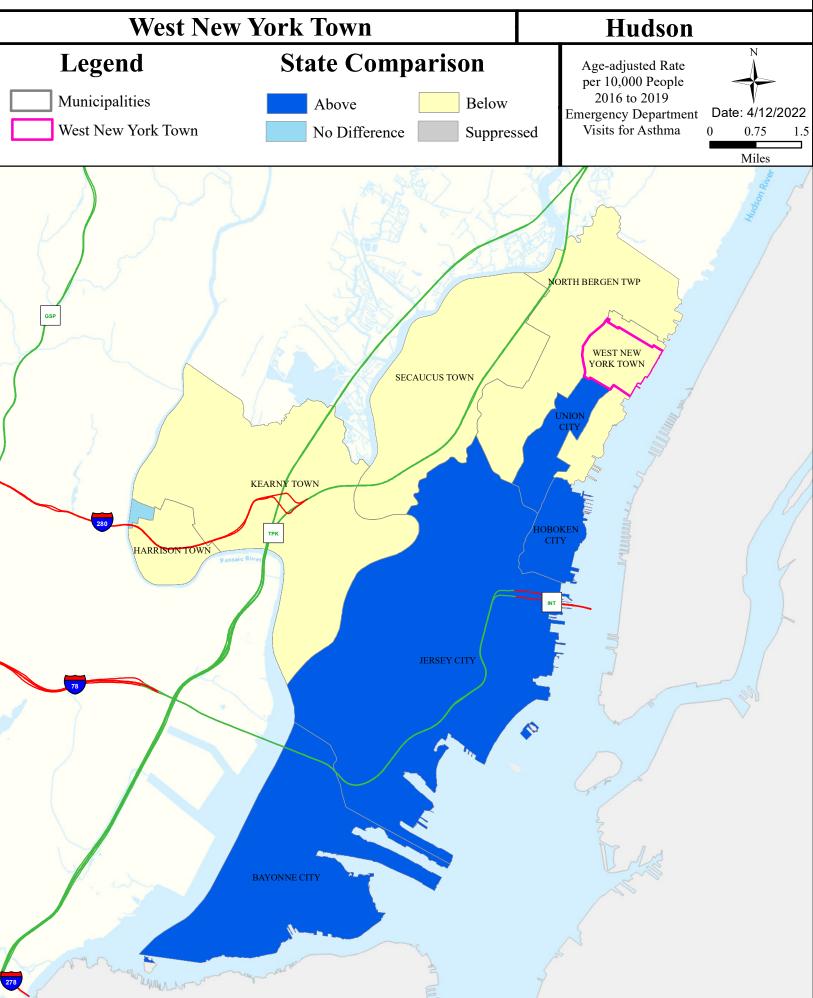

_name                            | Aquatic_General   | Aquatic_Trout | Water_Supply | Recreation | Shellfish | Fish_Consumption |
|------------------------------------|-------------------|---------------|--------------|------------|-----------|------------------|
| Hackensack R (Rt 3 to Bellmans Ck) | Insufficient Data | NA            | NA           | Attaining  | NA        | Non Attaining    |
| Hudson River (lower)               | Non Attaining     | NA            | NA           | Attaining  | NA        | Non Attaining    |

### Flooding (Urban Land Cover)



### Air Permit Sources



### **Combined Sewer Overflow**



#### **Contaminated Sites**



# Scrap Metal Facilities



## Open Space



#### Traffic



### Low Birth Weight



# Age of Housing



### Asthma (Emergency Department)



# Heart Attack (AMI) (Inpatient)



#### Heart Disease Deaths



### COPD (Emergency Department)



### Stroke (Inpatient)



#### All Cancer Deaths



### **Lung Cancer Deaths**



# Smoking



# Obesity



### Heat Related Illness (Emergency Department)