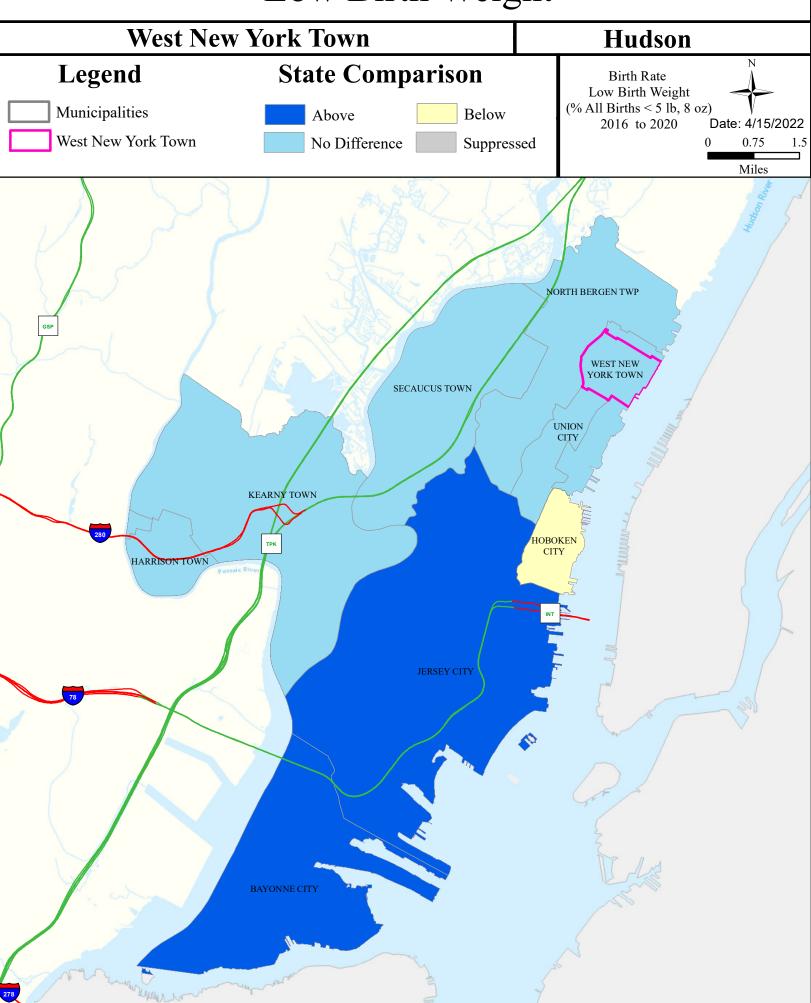

hy Community Planning Report for this municipality.

| AU_name                            | Aquatic_General   | Aquatic_Trout | Water_Supply | Recreation | Shellfish | Fish_Consumption |
|------------------------------------|-------------------|---------------|--------------|------------|-----------|------------------|
| Hackensack R (Rt 3 to Bellmans Ck) | Insufficient Data | NA            | NA           | Attaining  | NA        | Non Attaining    |
| Hudson River (lower)               | Non Attaining     | NA            | NA           | Attaining  | NA        | Non Attaining    |

### Flooding (Urban Land Cover)



### Air Permit Sources



### **Combined Sewer Overflow**



#### **Contaminated Sites**



# Scrap Metal Facilities



## Open Space



#### Traffic



### Low Birth Weight



# Age of Housing



### Asthma (Emergency Department)



# Heart Attack (AMI) (Inpatient)



#### Heart Disease Deaths



### COPD (Emergency Department)



### Stroke (Inpatient)



#### All Cancer Deaths



### **Lung Cancer Deaths**



# Smoking



# Obesity



### Heat Related Illness (Emergency Department)