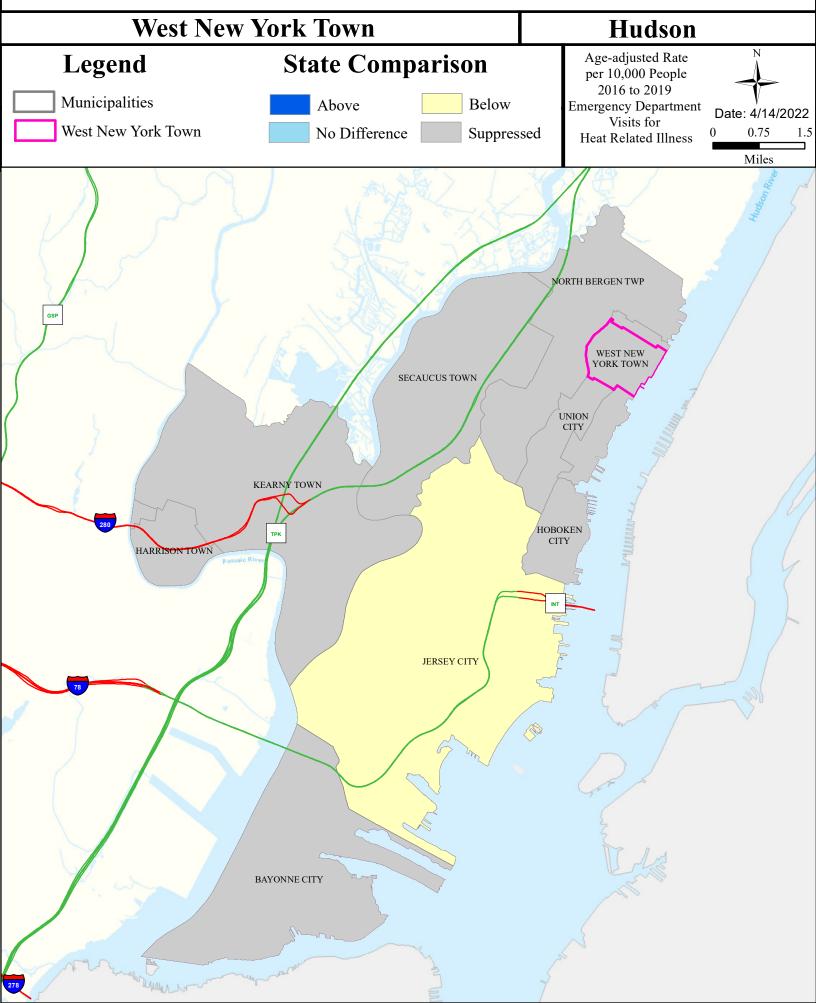

---|
| Hackensack R (Rt 3 to Bellmans Ck) | Insufficient Data | NA            | NA           | Attaining  | NA        | Non Attaining    |
| Hudson River (lower)               | Non Attaining     | NA            | NA           | Attaining  | NA        | Non Attaining    |

### Flooding (Urban Land Cover)



### Air Permit Sources



### **Combined Sewer Overflow**



#### **Contaminated Sites**



# Scrap Metal Facilities



## Open Space



#### Traffic



### Low Birth Weight



# Age of Housing



### Asthma (Emergency Department)



# Heart Attack (AMI) (Inpatient)



#### Heart Disease Deaths



### COPD (Emergency Department)



### Stroke (Inpatient)



#### All Cancer Deaths



### **Lung Cancer Deaths**



# Smoking



# Obesity



### Heat Related Illness (Emergency Department)