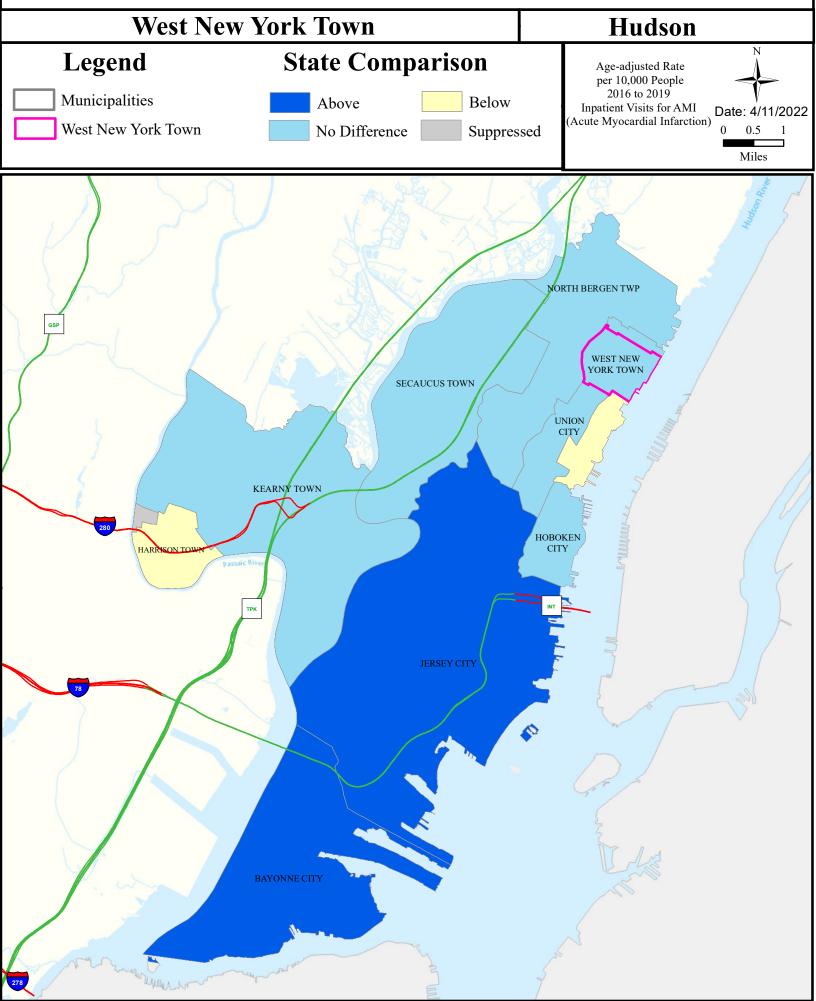

quatic_General   | Aquatic_Trout | Water_Supply | Recreation | Shellfish | Fish_Consumption |
|------------------------------------|-------------------|---------------|--------------|------------|-----------|------------------|
| Hackensack R (Rt 3 to Bellmans Ck) | Insufficient Data | NA            | NA           | Attaining  | NA        | Non Attaining    |
| Hudson River (lower)               | Non Attaining     | NA            | NA           | Attaining  | NA        | Non Attaining    |

### Flooding (Urban Land Cover)



### Air Permit Sources



### **Combined Sewer Overflow**



#### **Contaminated Sites**



# Scrap Metal Facilities



## Open Space



#### Traffic



### Low Birth Weight



# Age of Housing



### Asthma (Emergency Department)



# Heart Attack (AMI) (Inpatient)



#### Heart Disease Deaths



### COPD (Emergency Department)



### Stroke (Inpatient)



#### All Cancer Deaths



### **Lung Cancer Deaths**



# Smoking



# Obesity



### Heat Related Illness (Emergency Department)