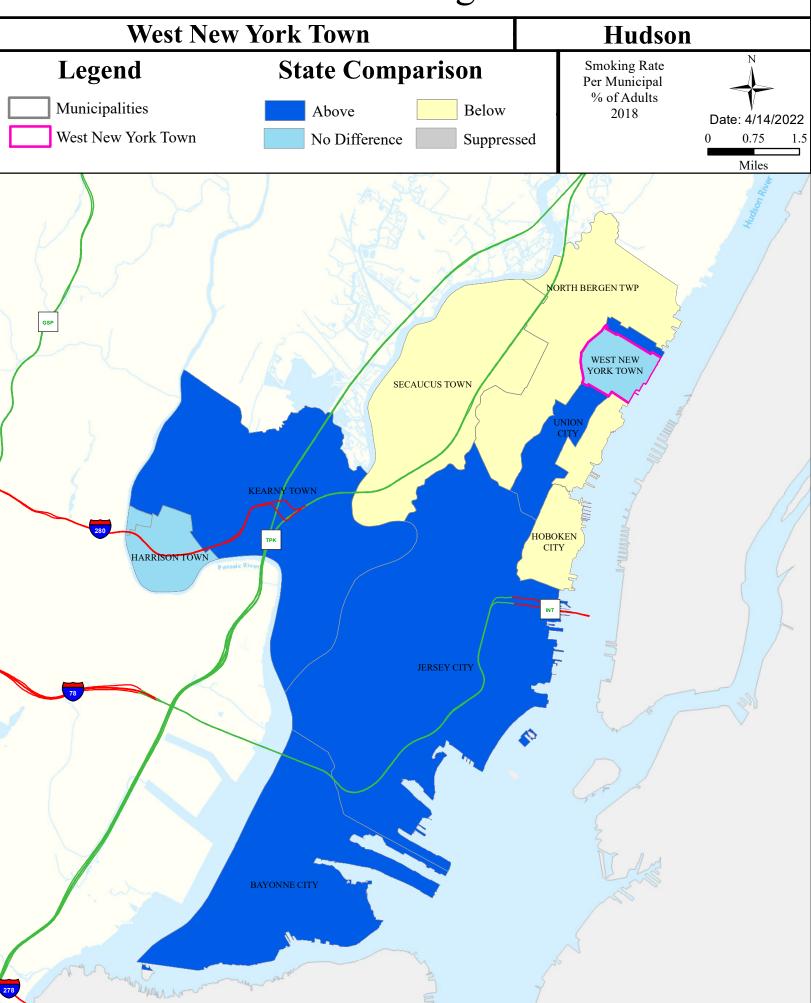

--------|--------------|------------|-----------|------------------|
| Hackensack R (Rt 3 to Bellmans Ck) | Insufficient Data | NA            | NA           | Attaining  | NA        | Non Attaining    |
| Hudson River (lower)               | Non Attaining     | NA            | NA           | Attaining  | NA        | Non Attaining    |

### Flooding (Urban Land Cover)



### Air Permit Sources



### **Combined Sewer Overflow**



#### **Contaminated Sites**



# Scrap Metal Facilities



## Open Space



#### Traffic



### Low Birth Weight



# Age of Housing



### Asthma (Emergency Department)



# Heart Attack (AMI) (Inpatient)



#### Heart Disease Deaths



### COPD (Emergency Department)



### Stroke (Inpatient)



#### All Cancer Deaths



### **Lung Cancer Deaths**



# Smoking



# Obesity



### Heat Related Illness (Emergency Department)