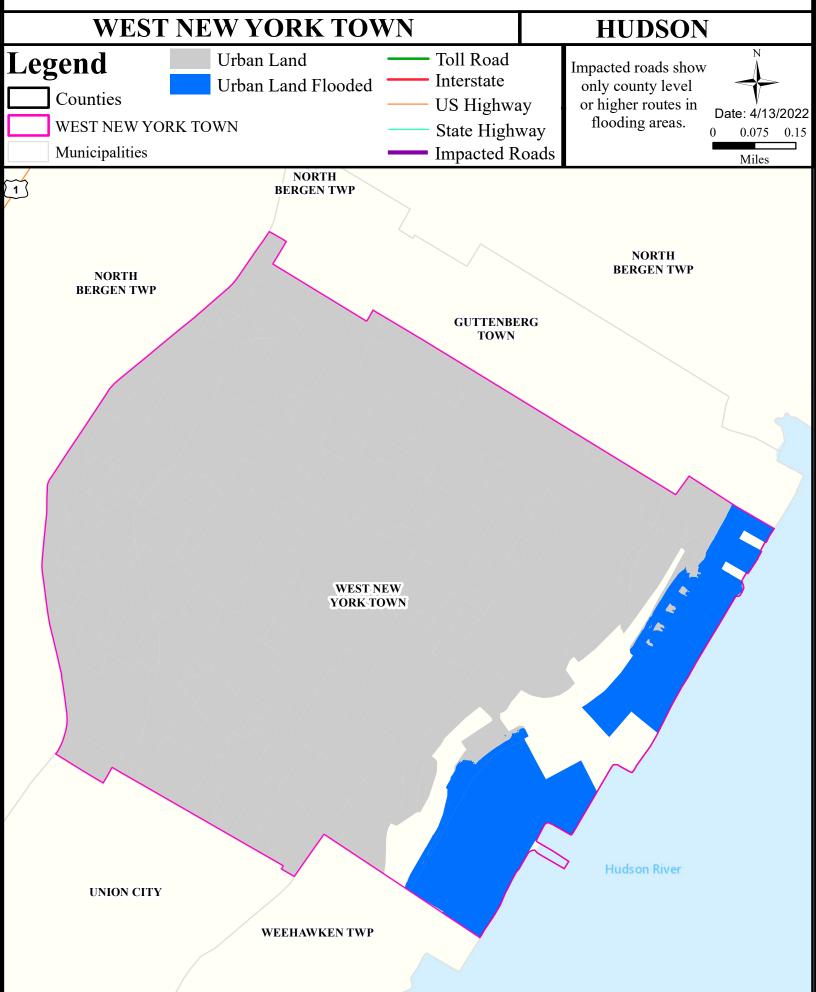

on of fish and wildlife, and recreation.

The table below show the designated use information for your municipality. For more information on Surface Water Quality, see the Healthy Community Planning Report for this municipality.

| AU_name                            | Aquatic_General   | Aquatic_Trout | Water_Supply | Recreation | Shellfish | Fish_Consumption |
|------------------------------------|-------------------|---------------|--------------|------------|-----------|------------------|
| Hackensack R (Rt 3 to Bellmans Ck) | Insufficient Data | NA            | NA           | Attaining  | NA        | Non Attaining    |
| Hudson River (lower)               | Non Attaining     | NA            | NA           | Attaining  | NA        | Non Attaining    |

### Flooding (Urban Land Cover)



### Air Permit Sources



### **Combined Sewer Overflow**



#### **Contaminated Sites**



# Scrap Metal Facilities



## Open Space



#### Traffic



### Low Birth Weight



# Age of Housing



### Asthma (Emergency Department)



# Heart Attack (AMI) (Inpatient)



#### Heart Disease Deaths



### COPD (Emergency Department)



### Stroke (Inpatient)



#### All Cancer Deaths



### **Lung Cancer Deaths**



# Smoking



# Obesity



### Heat Related Illness (Emergency Department)