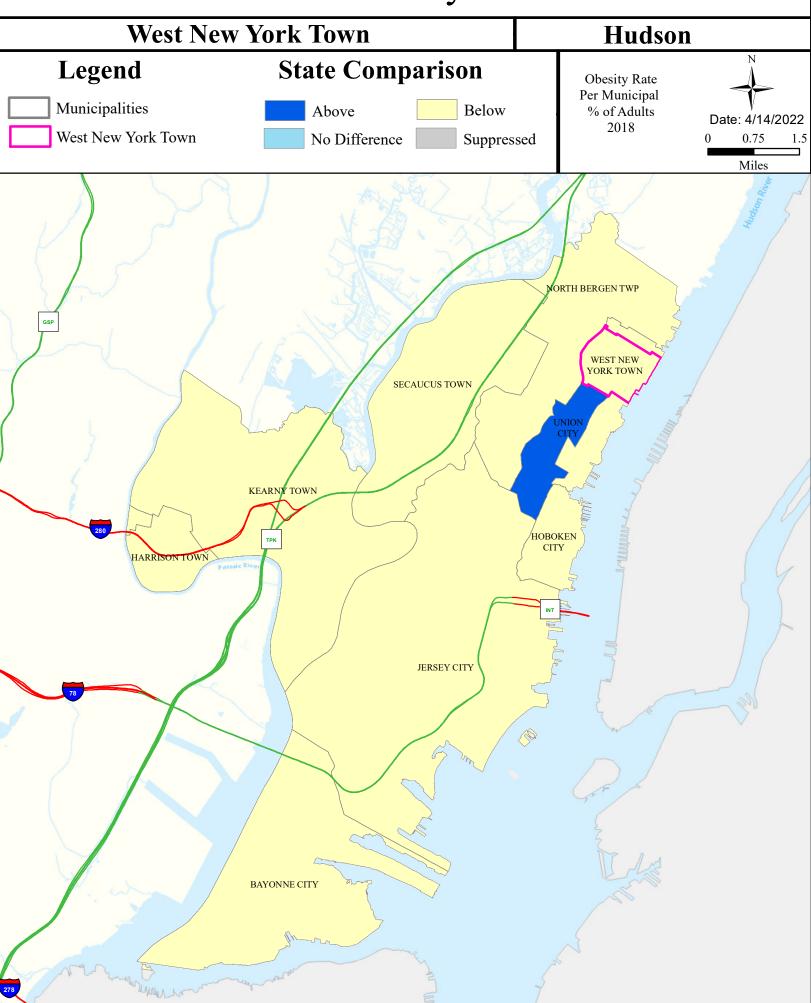

----------|------------|-----------|------------------|
| Hackensack R (Rt 3 to Bellmans Ck) | Insufficient Data | NA            | NA           | Attaining  | NA        | Non Attaining    |
| Hudson River (lower)               | Non Attaining     | NA            | NA           | Attaining  | NA        | Non Attaining    |

### Flooding (Urban Land Cover)



### Air Permit Sources



### **Combined Sewer Overflow**



#### **Contaminated Sites**



# Scrap Metal Facilities



## Open Space



#### Traffic



### Low Birth Weight



# Age of Housing



### Asthma (Emergency Department)



# Heart Attack (AMI) (Inpatient)



#### Heart Disease Deaths



### COPD (Emergency Department)



### Stroke (Inpatient)



#### All Cancer Deaths



### **Lung Cancer Deaths**



# Smoking



# Obesity



### Heat Related Illness (Emergency Department)