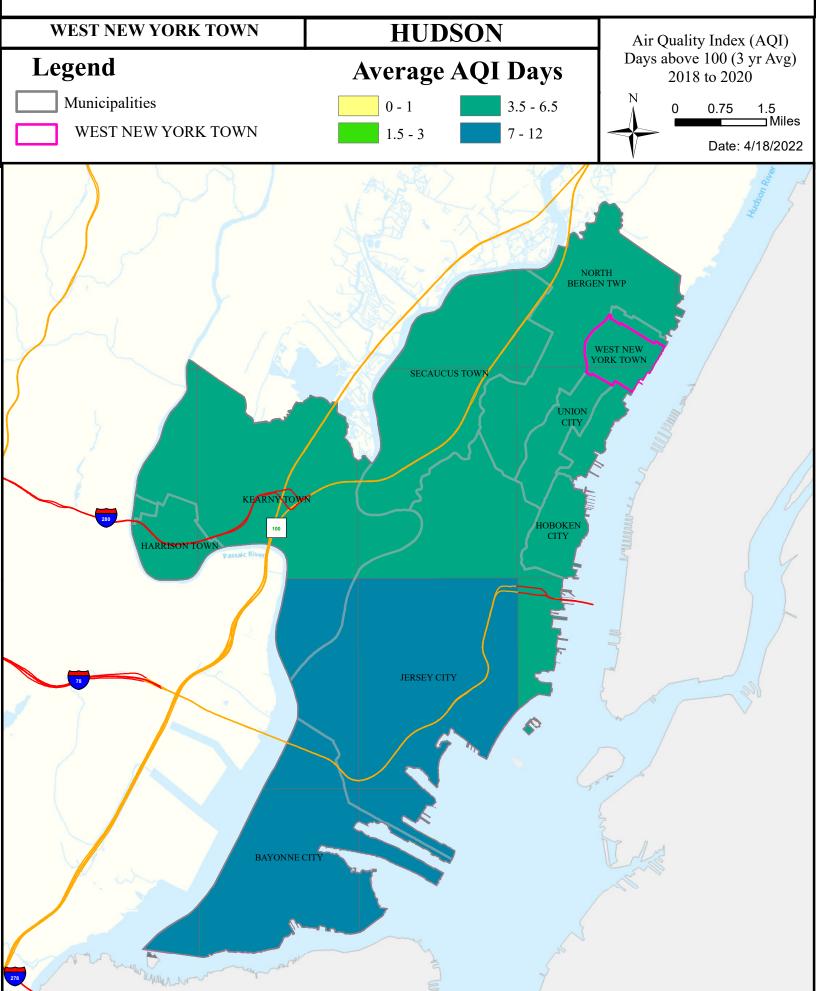

#### Health Care Facilities



#### Air Cancer Risk



#### Air Non Cancer



# Air Quality Index (AQI)



# Community Drinking Water



#### Ground Water/Soil



### Surface Water Quality



#### What is a Designated Use?

New Jersey's <u>Surface Water Quality Standards (SWQS)</u> establish the designated uses of the State's surface waters, classify surface waters based on those uses, and specify the water quality criteria and other policies necessary to attain those uses. Designated uses include water supply for drinking, agriculture and industrial uses, fish consumption, shellfish resources, propagation of fish and wildlife, and recreation.

The table below show the designated use information for your municipality. For more information on Surface Water Quality, see the Healthy Community Planning Report for this municipality.

| AU_name                            | Aquatic_General   | Aquat