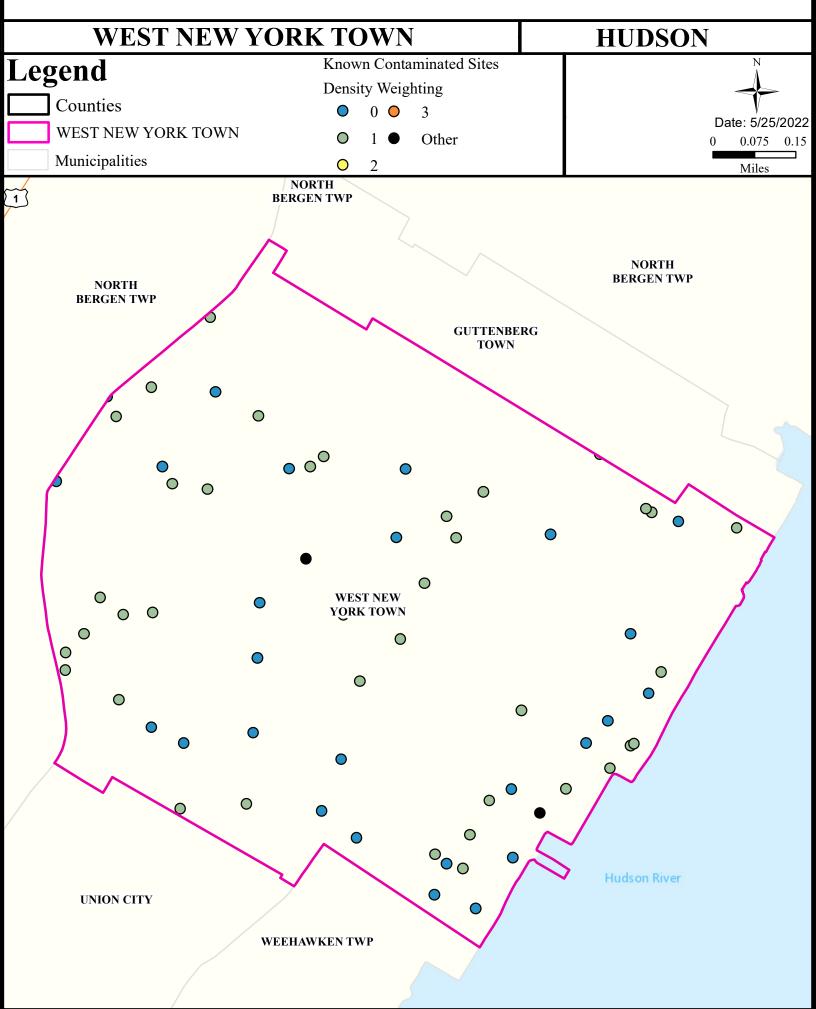

n for your municipality. For more information on Surface Water Quality, see the Healthy Community Planning Report for this municipality.

| AU_name                            | Aquatic_General   | Aquatic_Trout | Water_Supply | Recreation | Shellfish | Fish_Consumption |
|------------------------------------|-------------------|---------------|--------------|------------|-----------|------------------|
| Hackensack R (Rt 3 to Bellmans Ck) | Insufficient Data | NA            | NA           | Attaining  | NA        | Non Attaining    |
| Hudson River (lower)               | Non Attaining     | NA            | NA           | Attaining  | NA        | Non Attaining    |

### Flooding (Urban Land Cover)



### Air Permit Sources



### **Combined Sewer Overflow**



#### **Contaminated Sites**



# Scrap Metal Facilities



## Open Space



#### Traffic



### Low Birth Weight



# Age of Housing



### Asthma (Emergency Department)



# Heart Attack (AMI) (Inpatient)



#### Heart Disease Deaths



### COPD (Emergency Department)



### Stroke (Inpatient)



#### All Cancer Deaths



### **Lung Cancer Deaths**



# Smoking



# Obesity



### Heat Related Illness (Emergency Department)