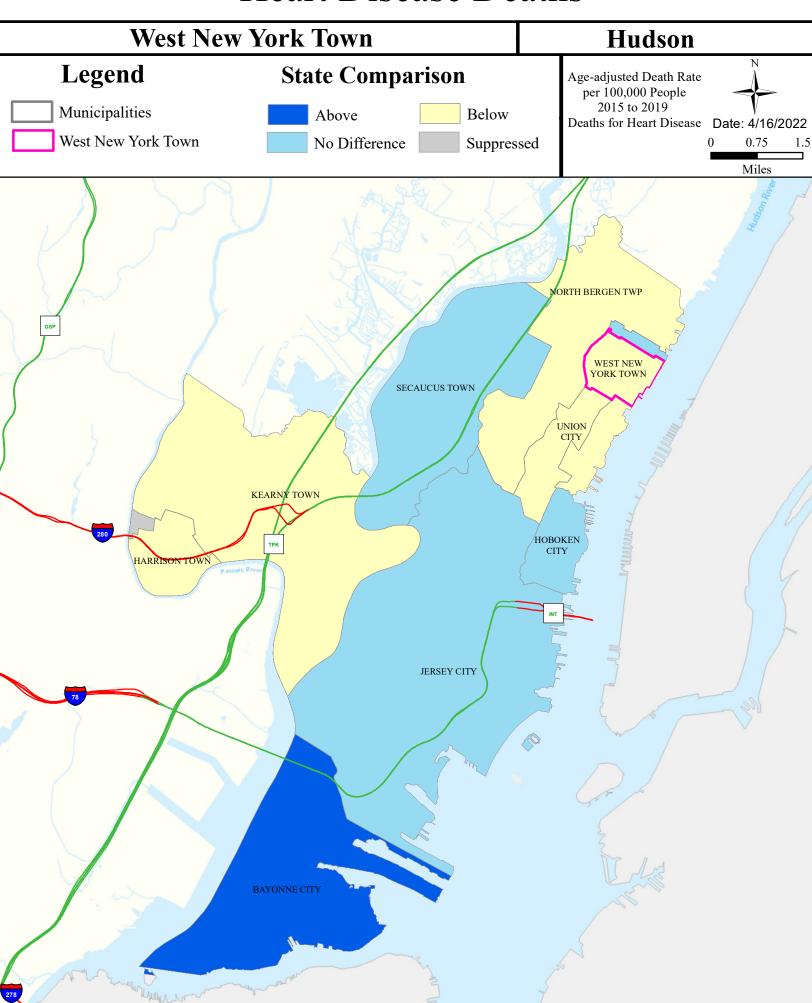

out | Water_Supply | Recreation | Shellfish | Fish_Consumption |
|------------------------------------|-------------------|---------------|--------------|------------|-----------|------------------|
| Hackensack R (Rt 3 to Bellmans Ck) | Insufficient Data | NA            | NA           | Attaining  | NA        | Non Attaining    |
| Hudson River (lower)               | Non Attaining     | NA            | NA           | Attaining  | NA        | Non Attaining    |

### Flooding (Urban Land Cover)



### Air Permit Sources



### **Combined Sewer Overflow**



#### **Contaminated Sites**



# Scrap Metal Facilities



## Open Space



#### Traffic



### Low Birth Weight



# Age of Housing



### Asthma (Emergency Department)



# Heart Attack (AMI) (Inpatient)



#### Heart Disease Deaths



### COPD (Emergency Department)



### Stroke (Inpatient)



#### All Cancer Deaths



### **Lung Cancer Deaths**



# Smoking



# Obesity



### Heat Related Illness (Emergency Department)