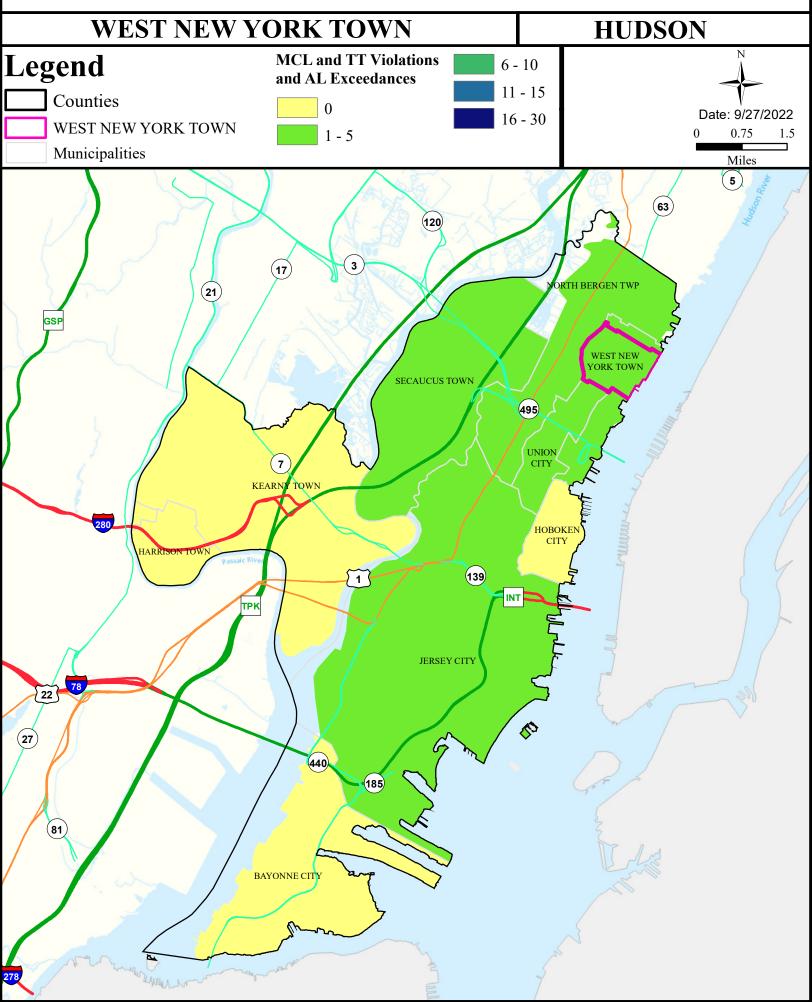

#### Health Care Facilities



#### Air Cancer Risk



#### Air Non Cancer



# Air Quality Index (AQI)



# Community Drinking Water



#### Ground Water/Soil



### Surface Water Quality



#### What is a Designated Use?

New Jersey's <u>Surface Water Quality Standards (SWQS)</u> establish the designated uses of the State's surface waters, classify surface waters based on those uses, and specify the water quality criteria and other policies necessary to attain those uses. Designated uses include water supply for drinking, agriculture and industrial uses, fish consumption, shellfish resources, propagation of fish and wildlife, and recreation.

The table below show the designated use information for your municipality. For more information on Surface Water Quality, see the Healthy Community Planning Report for this municipality.

| AU_name                            | Aquatic_General   | Aquatic_Trout | Water_Supply | Recr