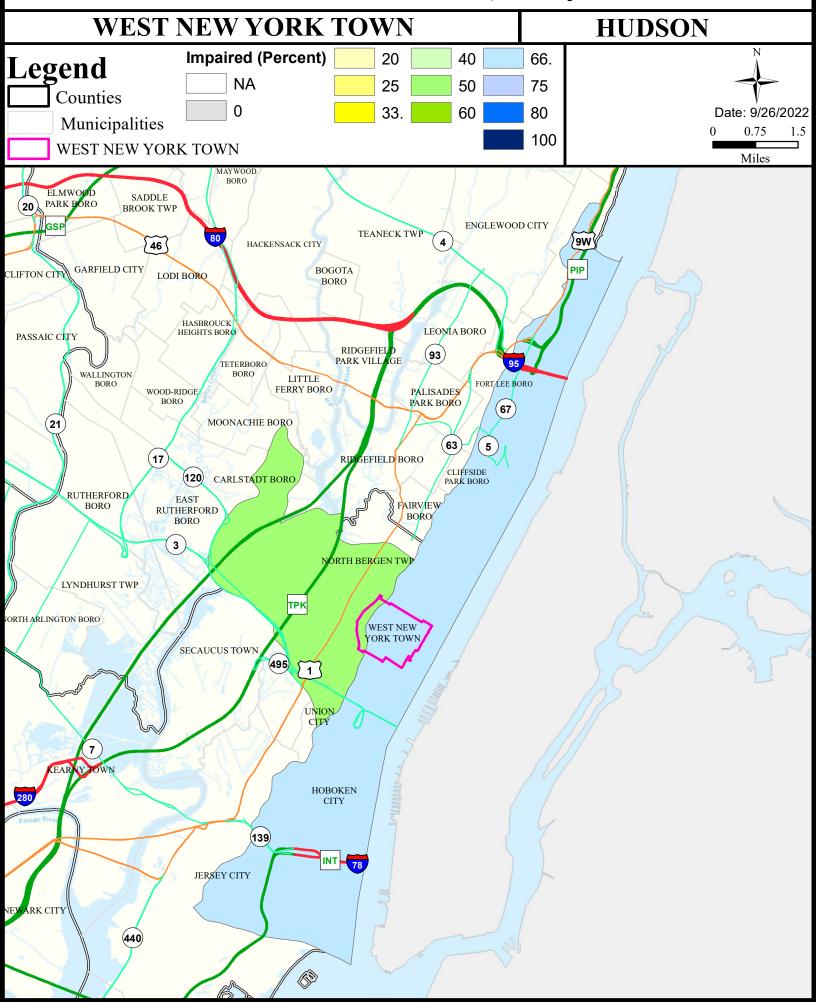

### Surface Water Quality

#### What is a Designated Use?

New Jersey's <u>Surface Water Quality Standards (SWQS)</u> establish the designated uses of the State's surface waters, classify surface waters based on those uses, and specify the water quality criteria and other policies necessary to attain those uses. Designated uses include water supply for drinking, agriculture and industrial uses, fish consumption, shellfish resources, propagation of fish and wildlife, and recreation.

The table below show the designated use information for your municipality. For more information on Surface Water Quality, see the Healthy Community Planning Report for this municipality.

| AU_name                            | Aquatic_General   | Aquatic_Trout | Water_Supply | Recreation | Shellfish | Fish_Consumption |
|------------------------------------|-------------------|---------------|--------------|------------|-----------|------------------|
| Hackensack R (Rt 3 to Bellmans Ck) | Insufficient Data | NA            | NA           | Attaining  | NA        | Non Attaining    |
| Hudson River (lower)               | Non Attaining     | NA            | NA           | Attaining  | NA        | Non Attaining    |