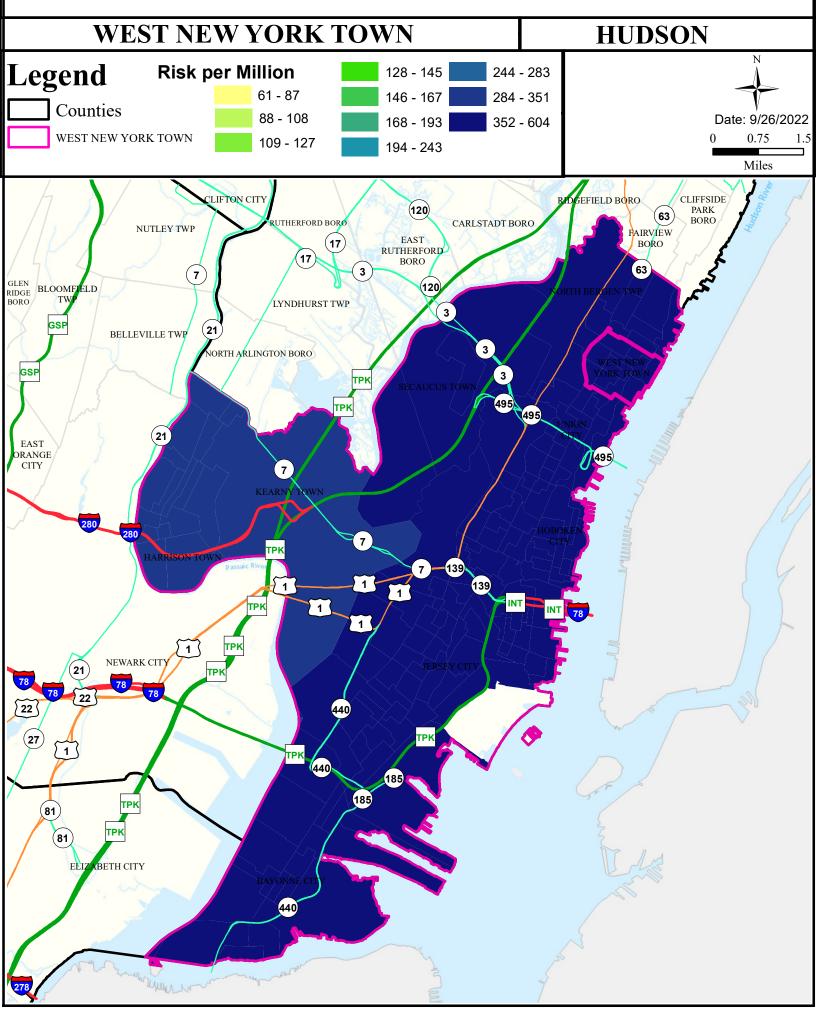

#### Health Care Facilities



#### Air Cancer Risk



#### Air Non Cancer



# Air Quality Index (AQI)



# Community Drinking Water



#### Ground Water/Soil



### Surface Water Quality



#### What is a Designated Use?

New Jersey's <u>Surface Water Quality Standards (SWQS)</u> establish the designated uses of the State's surface waters, classify surface waters based on those uses, and specify the water quality criteria and other policies necessary to attain those uses. Designated uses include water supply for drinking, agriculture and industrial uses, fish consumption, shellfish resources, propagation of fish and wildlife, and recreation.

The table below show the designated use information for your municipality. For more information on Surface Water Quality, see the Healthy Community Planning Report for this municipality.

| AU_name