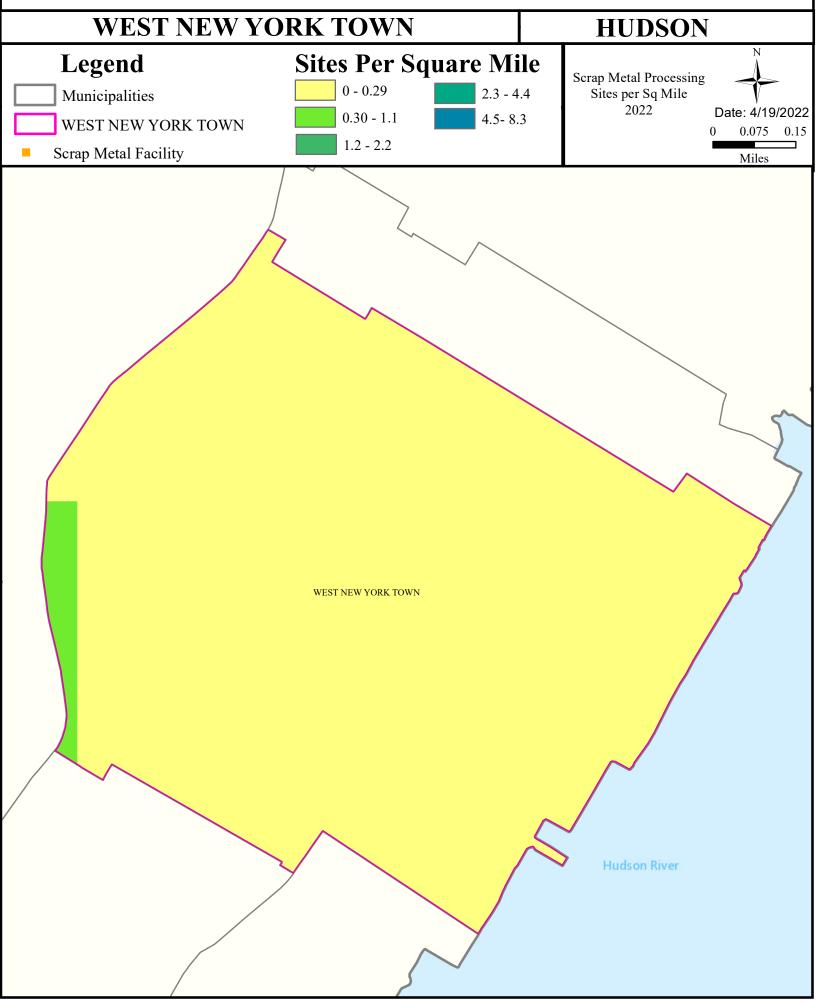

more information on Surface Water Quality, see the Healthy Community Planning Report for this municipality.

| AU_name                            | Aquatic_General   | Aquatic_Trout | Water_Supply | Recreation | Shellfish | Fish_Consumption |
|------------------------------------|-------------------|---------------|--------------|------------|-----------|------------------|
| Hackensack R (Rt 3 to Bellmans Ck) | Insufficient Data | NA            | NA           | Attaining  | NA        | Non Attaining    |
| Hudson River (lower)               | Non Attaining     | NA            | NA           | Attaining  | NA        | Non Attaining    |

### Flooding (Urban Land Cover)



### Air Permit Sources



### **Combined Sewer Overflow**



#### **Contaminated Sites**



# Scrap Metal Facilities



## Open Space



#### Traffic



### Low Birth Weight



# Age of Housing



### Asthma (Emergency Department)



# Heart Attack (AMI) (Inpatient)



#### Heart Disease Deaths



### COPD (Emergency Department)



### Stroke (Inpatient)



#### All Cancer Deaths



### **Lung Cancer Deaths**



# Smoking



# Obesity



### Heat Related Illness (Emergency Department)