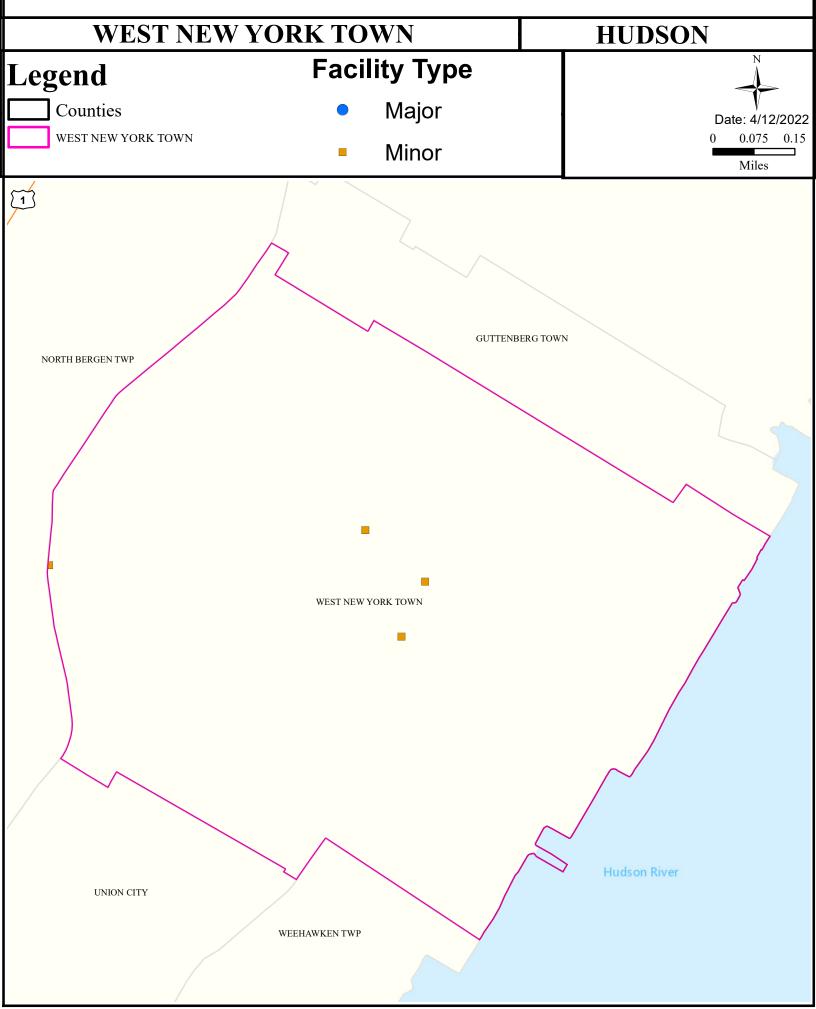

nd recreation.

The table below show the designated use information for your municipality. For more information on Surface Water Quality, see the Healthy Community Planning Report for this municipality.

| AU_name                            | Aquatic_General   | Aquatic_Trout | Water_Supply | Recreation | Shellfish | Fish_Consumption |
|------------------------------------|-------------------|---------------|--------------|------------|-----------|------------------|
| Hackensack R (Rt 3 to Bellmans Ck) | Insufficient Data | NA            | NA           | Attaining  | NA        | Non Attaining    |
| Hudson River (lower)               | Non Attaining     | NA            | NA           | Attaining  | NA        | Non Attaining    |

### Flooding (Urban Land Cover)



### Air Permit Sources



### **Combined Sewer Overflow**



#### **Contaminated Sites**



# Scrap Metal Facilities



## Open Space



#### Traffic



### Low Birth Weight



# Age of Housing



### Asthma (Emergency Department)



# Heart Attack (AMI) (Inpatient)



#### Heart Disease Deaths



### COPD (Emergency Department)



### Stroke (Inpatient)



#### All Cancer Deaths



### **Lung Cancer Deaths**



# Smoking



# Obesity



### Heat Related Illness (Emergency Department)