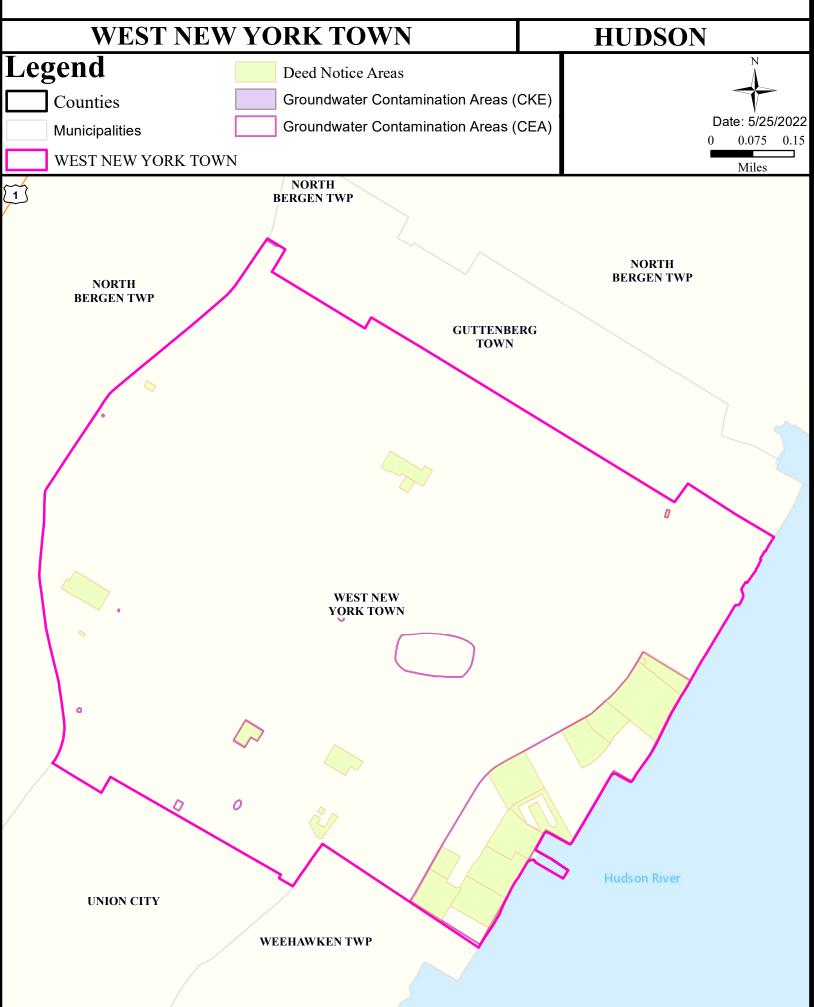

#### Health Care Facilities



#### Air Cancer Risk



#### Air Non Cancer



# Air Quality Index (AQI)



# Community Drinking Water



#### Ground Water/Soil



### Surface Water Quality



#### What is a Designated Use?

New Jersey's <u>Surface Water Quality Standards (SWQS)</u> establish the designated uses of the State's surface waters, classify surface waters based on those uses, and specify the water quality criteria and other policies necessary to attain those uses. Designated uses include water supply for drinking, agriculture and industrial uses, fish consumption, shellfish resources, propagation of fish and wildlife, and recreation.

The table below show the designated use information for your municipality. For more information on Surface Water Quality, see the Healthy Community Planning Report for this municipality.

| AU_name                            | Aquatic_General   | Aquatic_Trout | Water_Supply | Recreation | Shellfish | Fish_