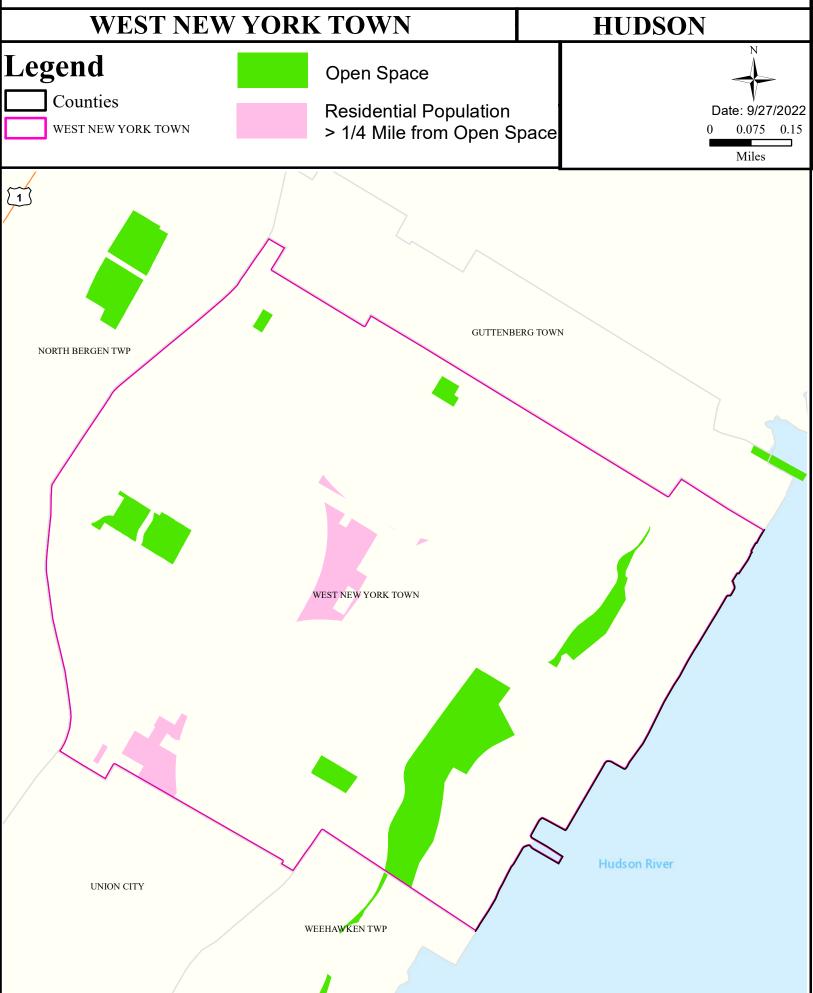

on Surface Water Quality, see the Healthy Community Planning Report for this municipality.

| AU_name                            | Aquatic_General   | Aquatic_Trout | Water_Supply | Recreation | Shellfish | Fish_Consumption |
|------------------------------------|-------------------|---------------|--------------|------------|-----------|------------------|
| Hackensack R (Rt 3 to Bellmans Ck) | Insufficient Data | NA            | NA           | Attaining  | NA        | Non Attaining    |
| Hudson River (lower)               | Non Attaining     | NA            | NA           | Attaining  | NA        | Non Attaining    |

### Flooding (Urban Land Cover)



### Air Permit Sources



### **Combined Sewer Overflow**



#### **Contaminated Sites**



# Scrap Metal Facilities



## Open Space



#### Traffic



### Low Birth Weight



# Age of Housing



### Asthma (Emergency Department)



# Heart Attack (AMI) (Inpatient)



#### Heart Disease Deaths



### COPD (Emergency Department)



### Stroke (Inpatient)



#### All Cancer Deaths



### **Lung Cancer Deaths**



# Smoking



# Obesity



### Heat Related Illness (Emergency Department)