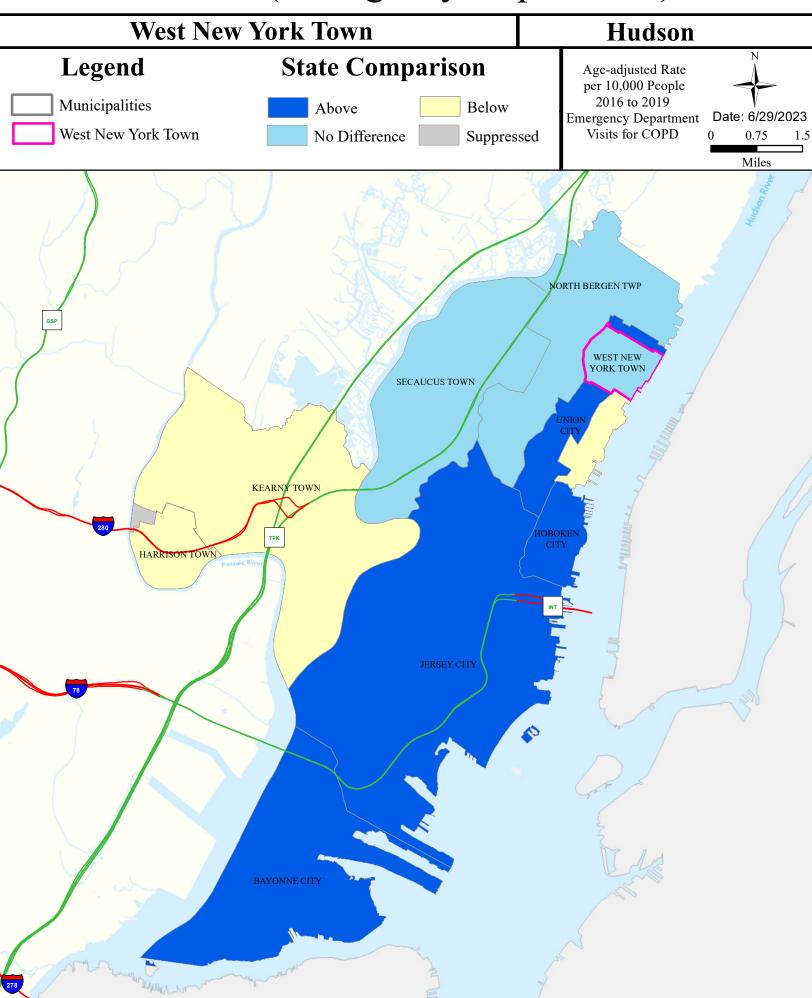

hellfish | Fish_Consumption |
|------------------------------------|-------------------|---------------|--------------|------------|-----------|------------------|
| Hackensack R (Rt 3 to Bellmans Ck) | Insufficient Data | NA            | NA           | Attaining  | NA        | Non Attaining    |
| Hudson River (lower)               | Non Attaining     | NA            | NA           | Attaining  | NA        | Non Attaining    |

### Flooding (Urban Land Cover)



### Air Permit Sources



### **Combined Sewer Overflow**



#### **Contaminated Sites**



# Scrap Metal Facilities



## Open Space



#### Traffic



### Low Birth Weight



# Age of Housing



### Asthma (Emergency Department)



# Heart Attack (AMI) (Inpatient)



#### Heart Disease Deaths



### COPD (Emergency Department)



### Stroke (Inpatient)



#### All Cancer Deaths



### **Lung Cancer Deaths**



# Smoking



# Obesity



### Heat Related Illness (Emergency Department)