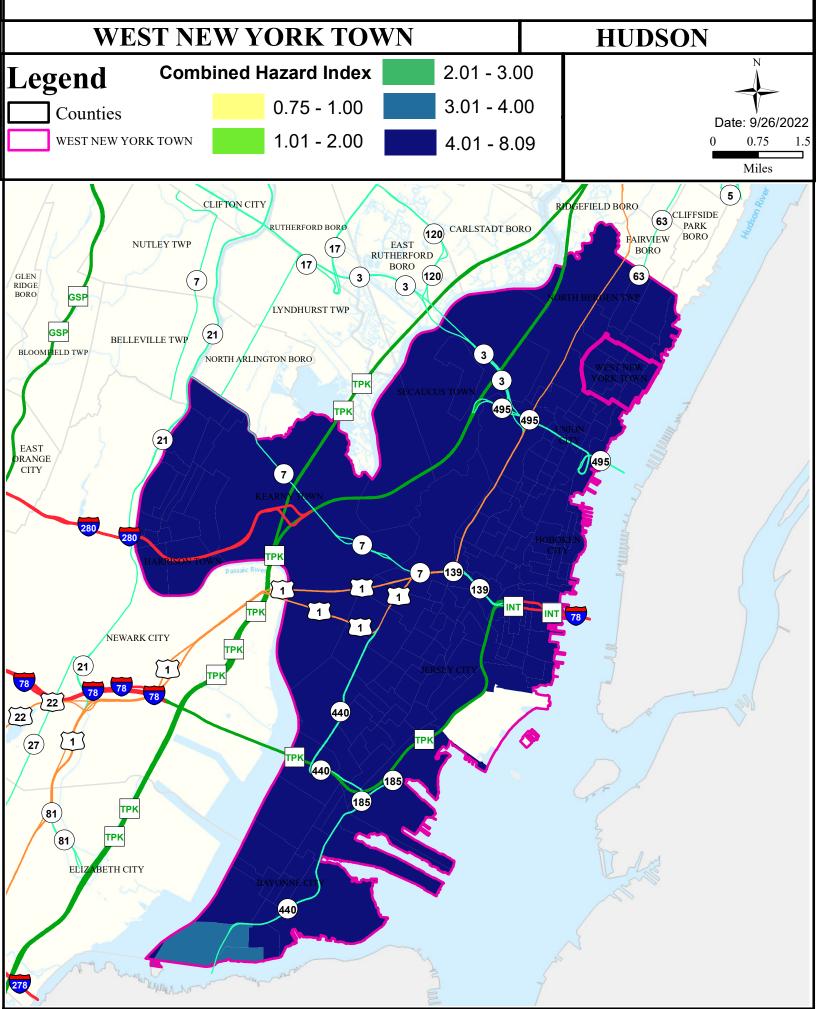

#### Health Care Facilities



#### Air Cancer Risk



#### Air Non Cancer



# Air Quality Index (AQI)



# Community Drinking Water



#### Ground Water/Soil



### Surface Water Quality



#### What is a Designated Use?

New Jersey's <u>Surface Water Quality Standards (SWQS)</u> establish the designated uses of the State's surface waters, classify surface waters based on those uses, and specify the water quality criteria and other policies necessary to attain those uses. Designated uses include water supply for drinking, agriculture and industrial uses, fish consumption, shellfish resources, propagation of fish and wildlife, and recreation.

The table below show the designated use information for your municipality. For more information on Surface Water Quality, see the Healthy Community Planning Report for this municipality.

| AU_name