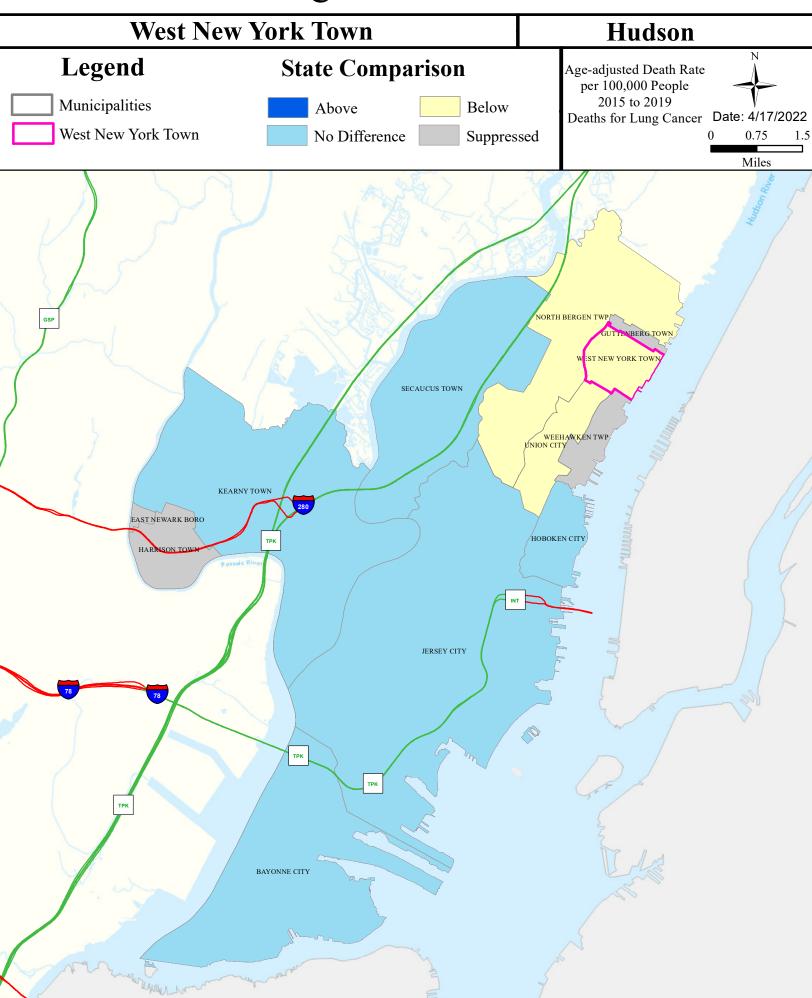

-----|---------------|--------------|------------|-----------|------------------|
| Hackensack R (Rt 3 to Bellmans Ck) | Insufficient Data | NA            | NA           | Attaining  | NA        | Non Attaining    |
| Hudson River (lower)               | Non Attaining     | NA            | NA           | Attaining  | NA        | Non Attaining    |

### Flooding (Urban Land Cover)



### Air Permit Sources



### **Combined Sewer Overflow**



#### **Contaminated Sites**



# Scrap Metal Facilities



## Open Space



#### Traffic



### Low Birth Weight



# Age of Housing



### Asthma (Emergency Department)



# Heart Attack (AMI) (Inpatient)



#### Heart Disease Deaths



### COPD (Emergency Department)



### Stroke (Inpatient)



#### All Cancer Deaths



### **Lung Cancer Deaths**



# Smoking



# Obesity



### Heat Related Illness (Emergency Department)