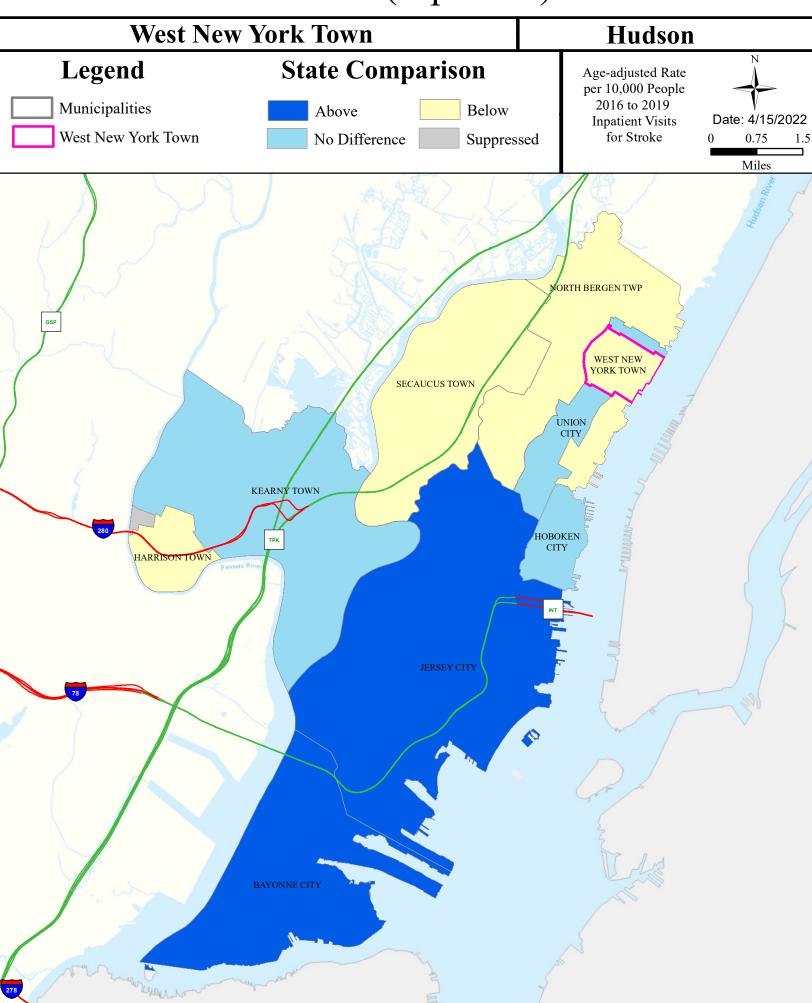

n |
|------------------------------------|-------------------|---------------|--------------|------------|-----------|------------------|
| Hackensack R (Rt 3 to Bellmans Ck) | Insufficient Data | NA            | NA           | Attaining  | NA        | Non Attaining    |
| Hudson River (lower)               | Non Attaining     | NA            | NA           | Attaining  | NA        | Non Attaining    |

### Flooding (Urban Land Cover)



### Air Permit Sources



### **Combined Sewer Overflow**



#### **Contaminated Sites**



# Scrap Metal Facilities



## Open Space



#### Traffic



### Low Birth Weight



# Age of Housing



### Asthma (Emergency Department)



# Heart Attack (AMI) (Inpatient)



#### Heart Disease Deaths



### COPD (Emergency Department)



### Stroke (Inpatient)



#### All Cancer Deaths



### **Lung Cancer Deaths**



# Smoking



# Obesity



### Heat Related Illness (Emergency Department)