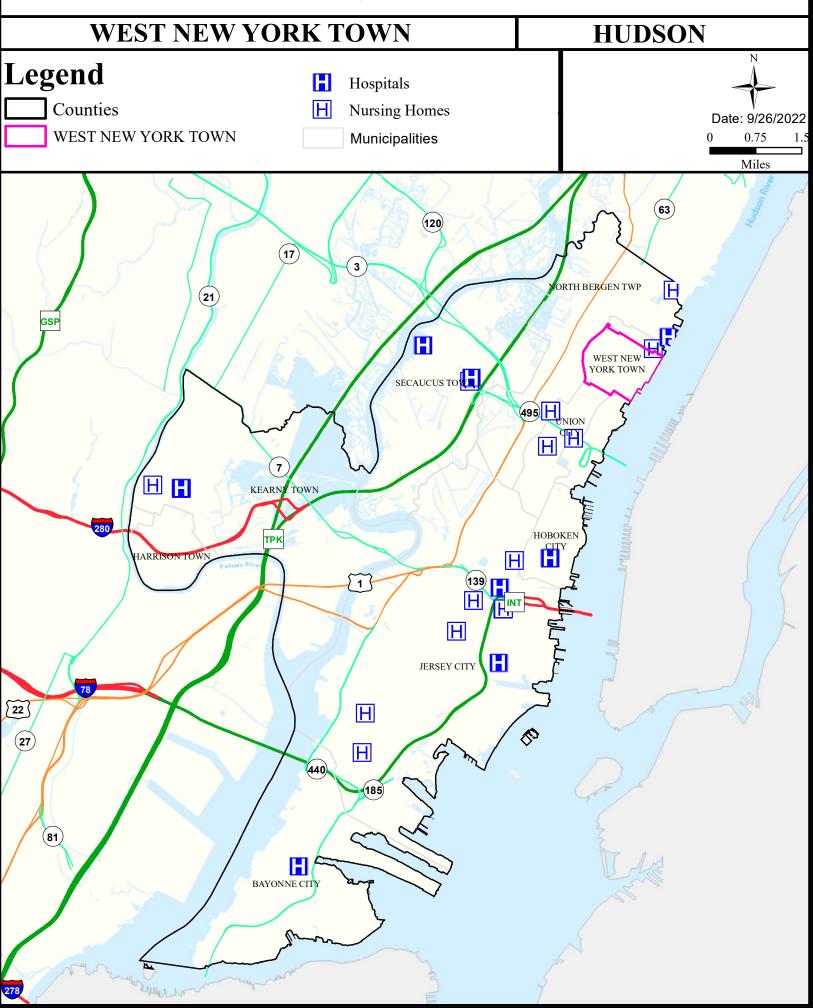

#### Health Care Facilities



#### Air Cancer Risk



#### Air Non Cancer



# Air Quality Index (AQI)



# Community Drinking Water



#### Ground Water/Soil



### Surface Water Quality



#### What is a Designated Use?

New Jersey's <u>Surface Water Quality Standards (SWQS)</u> establish the designated uses of the State's surface waters, classify surface waters based on those uses, and specify the water quality criteria and other policies necessary to attain those uses. Designated uses include water supply for drinking, agriculture and industrial uses, fish consumption, shellfish resources, propagation of fish and wildlife, and recreation.

The table below show the designated use information for your municipality. For more information on Surface Water Quality, see the Healthy Community Planning Report for this mun