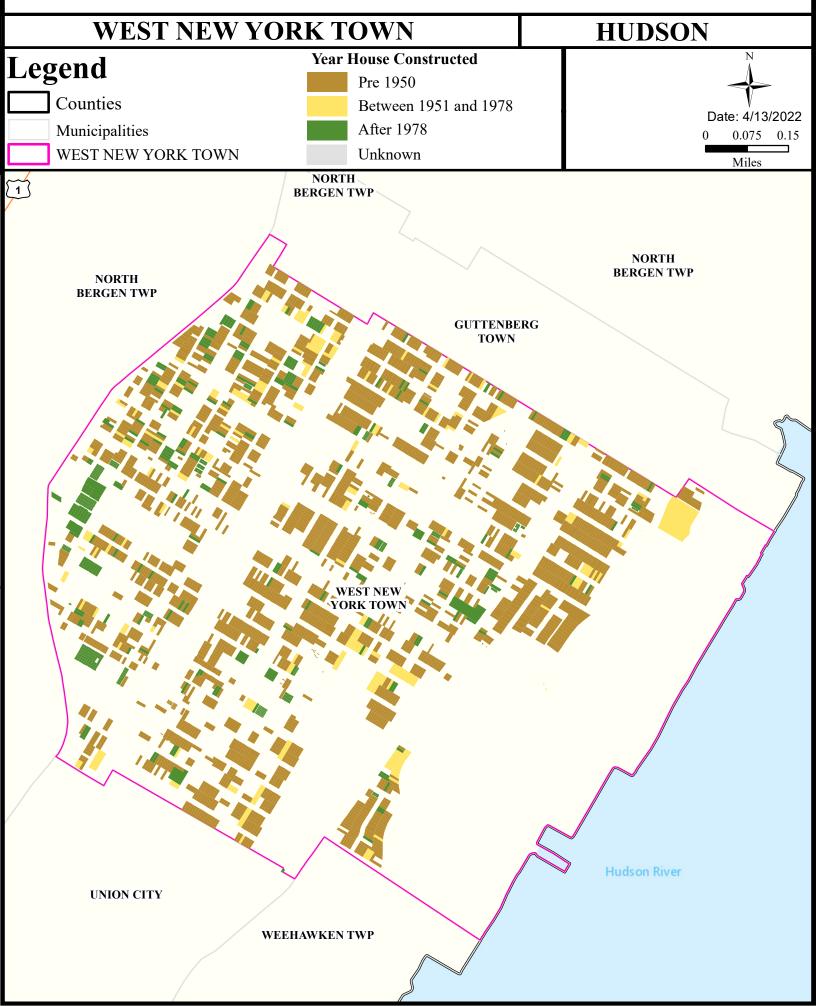

g Report for this municipality.

| AU_name                            | Aquatic_General   | Aquatic_Trout | Water_Supply | Recreation | Shellfish | Fish_Consumption |
|------------------------------------|-------------------|---------------|--------------|------------|-----------|------------------|
| Hackensack R (Rt 3 to Bellmans Ck) | Insufficient Data | NA            | NA           | Attaining  | NA        | Non Attaining    |
| Hudson River (lower)               | Non Attaining     | NA            | NA           | Attaining  | NA        | Non Attaining    |

### Flooding (Urban Land Cover)



### Air Permit Sources



### **Combined Sewer Overflow**



#### **Contaminated Sites**



# Scrap Metal Facilities



## Open Space



#### Traffic



### Low Birth Weight



# Age of Housing



### Asthma (Emergency Department)



# Heart Attack (AMI) (Inpatient)



#### Heart Disease Deaths



### COPD (Emergency Department)



### Stroke (Inpatient)



#### All Cancer Deaths



### **Lung Cancer Deaths**



# Smoking



# Obesity



### Heat Related Illness (Emergency Department)