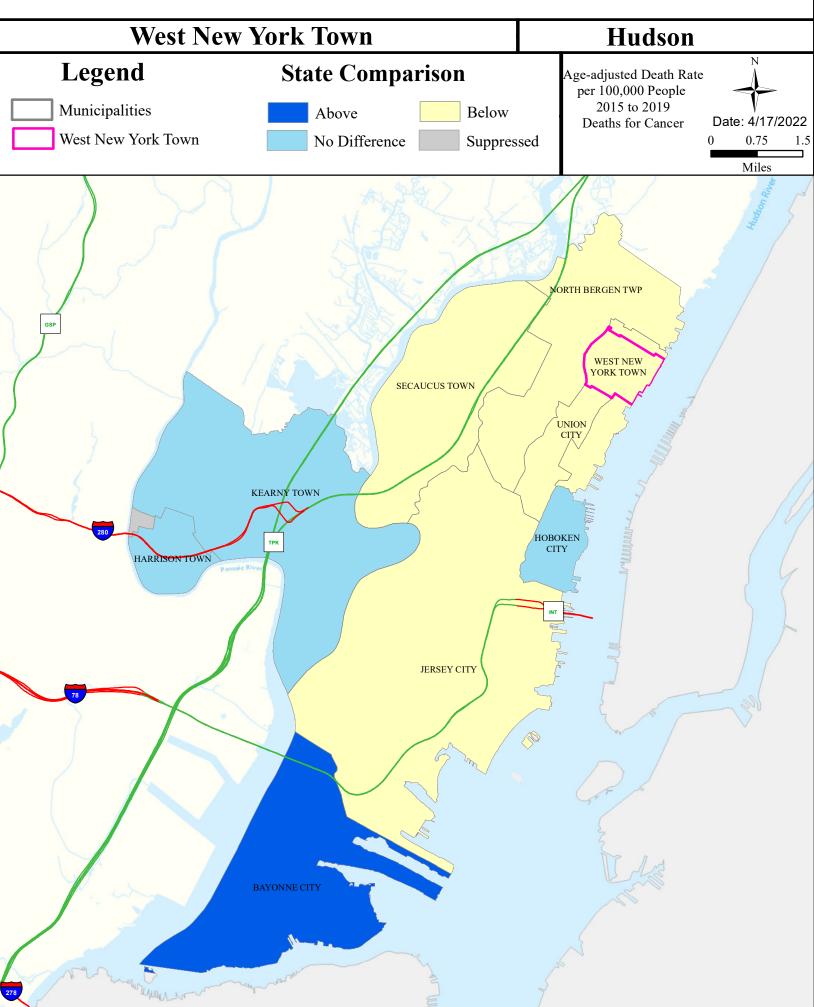

---------------|-------------------|---------------|--------------|------------|-----------|------------------|
| Hackensack R (Rt 3 to Bellmans Ck) | Insufficient Data | NA            | NA           | Attaining  | NA        | Non Attaining    |
| Hudson River (lower)               | Non Attaining     | NA            | NA           | Attaining  | NA        | Non Attaining    |

### Flooding (Urban Land Cover)



### Air Permit Sources



### **Combined Sewer Overflow**



#### **Contaminated Sites**



# Scrap Metal Facilities



## Open Space



#### Traffic



### Low Birth Weight



# Age of Housing



### Asthma (Emergency Department)



# Heart Attack (AMI) (Inpatient)



#### Heart Disease Deaths



### COPD (Emergency Department)



### Stroke (Inpatient)



#### All Cancer Deaths



### **Lung Cancer Deaths**



# Smoking



# Obesity



### Heat Related Illness (Emergency Department)